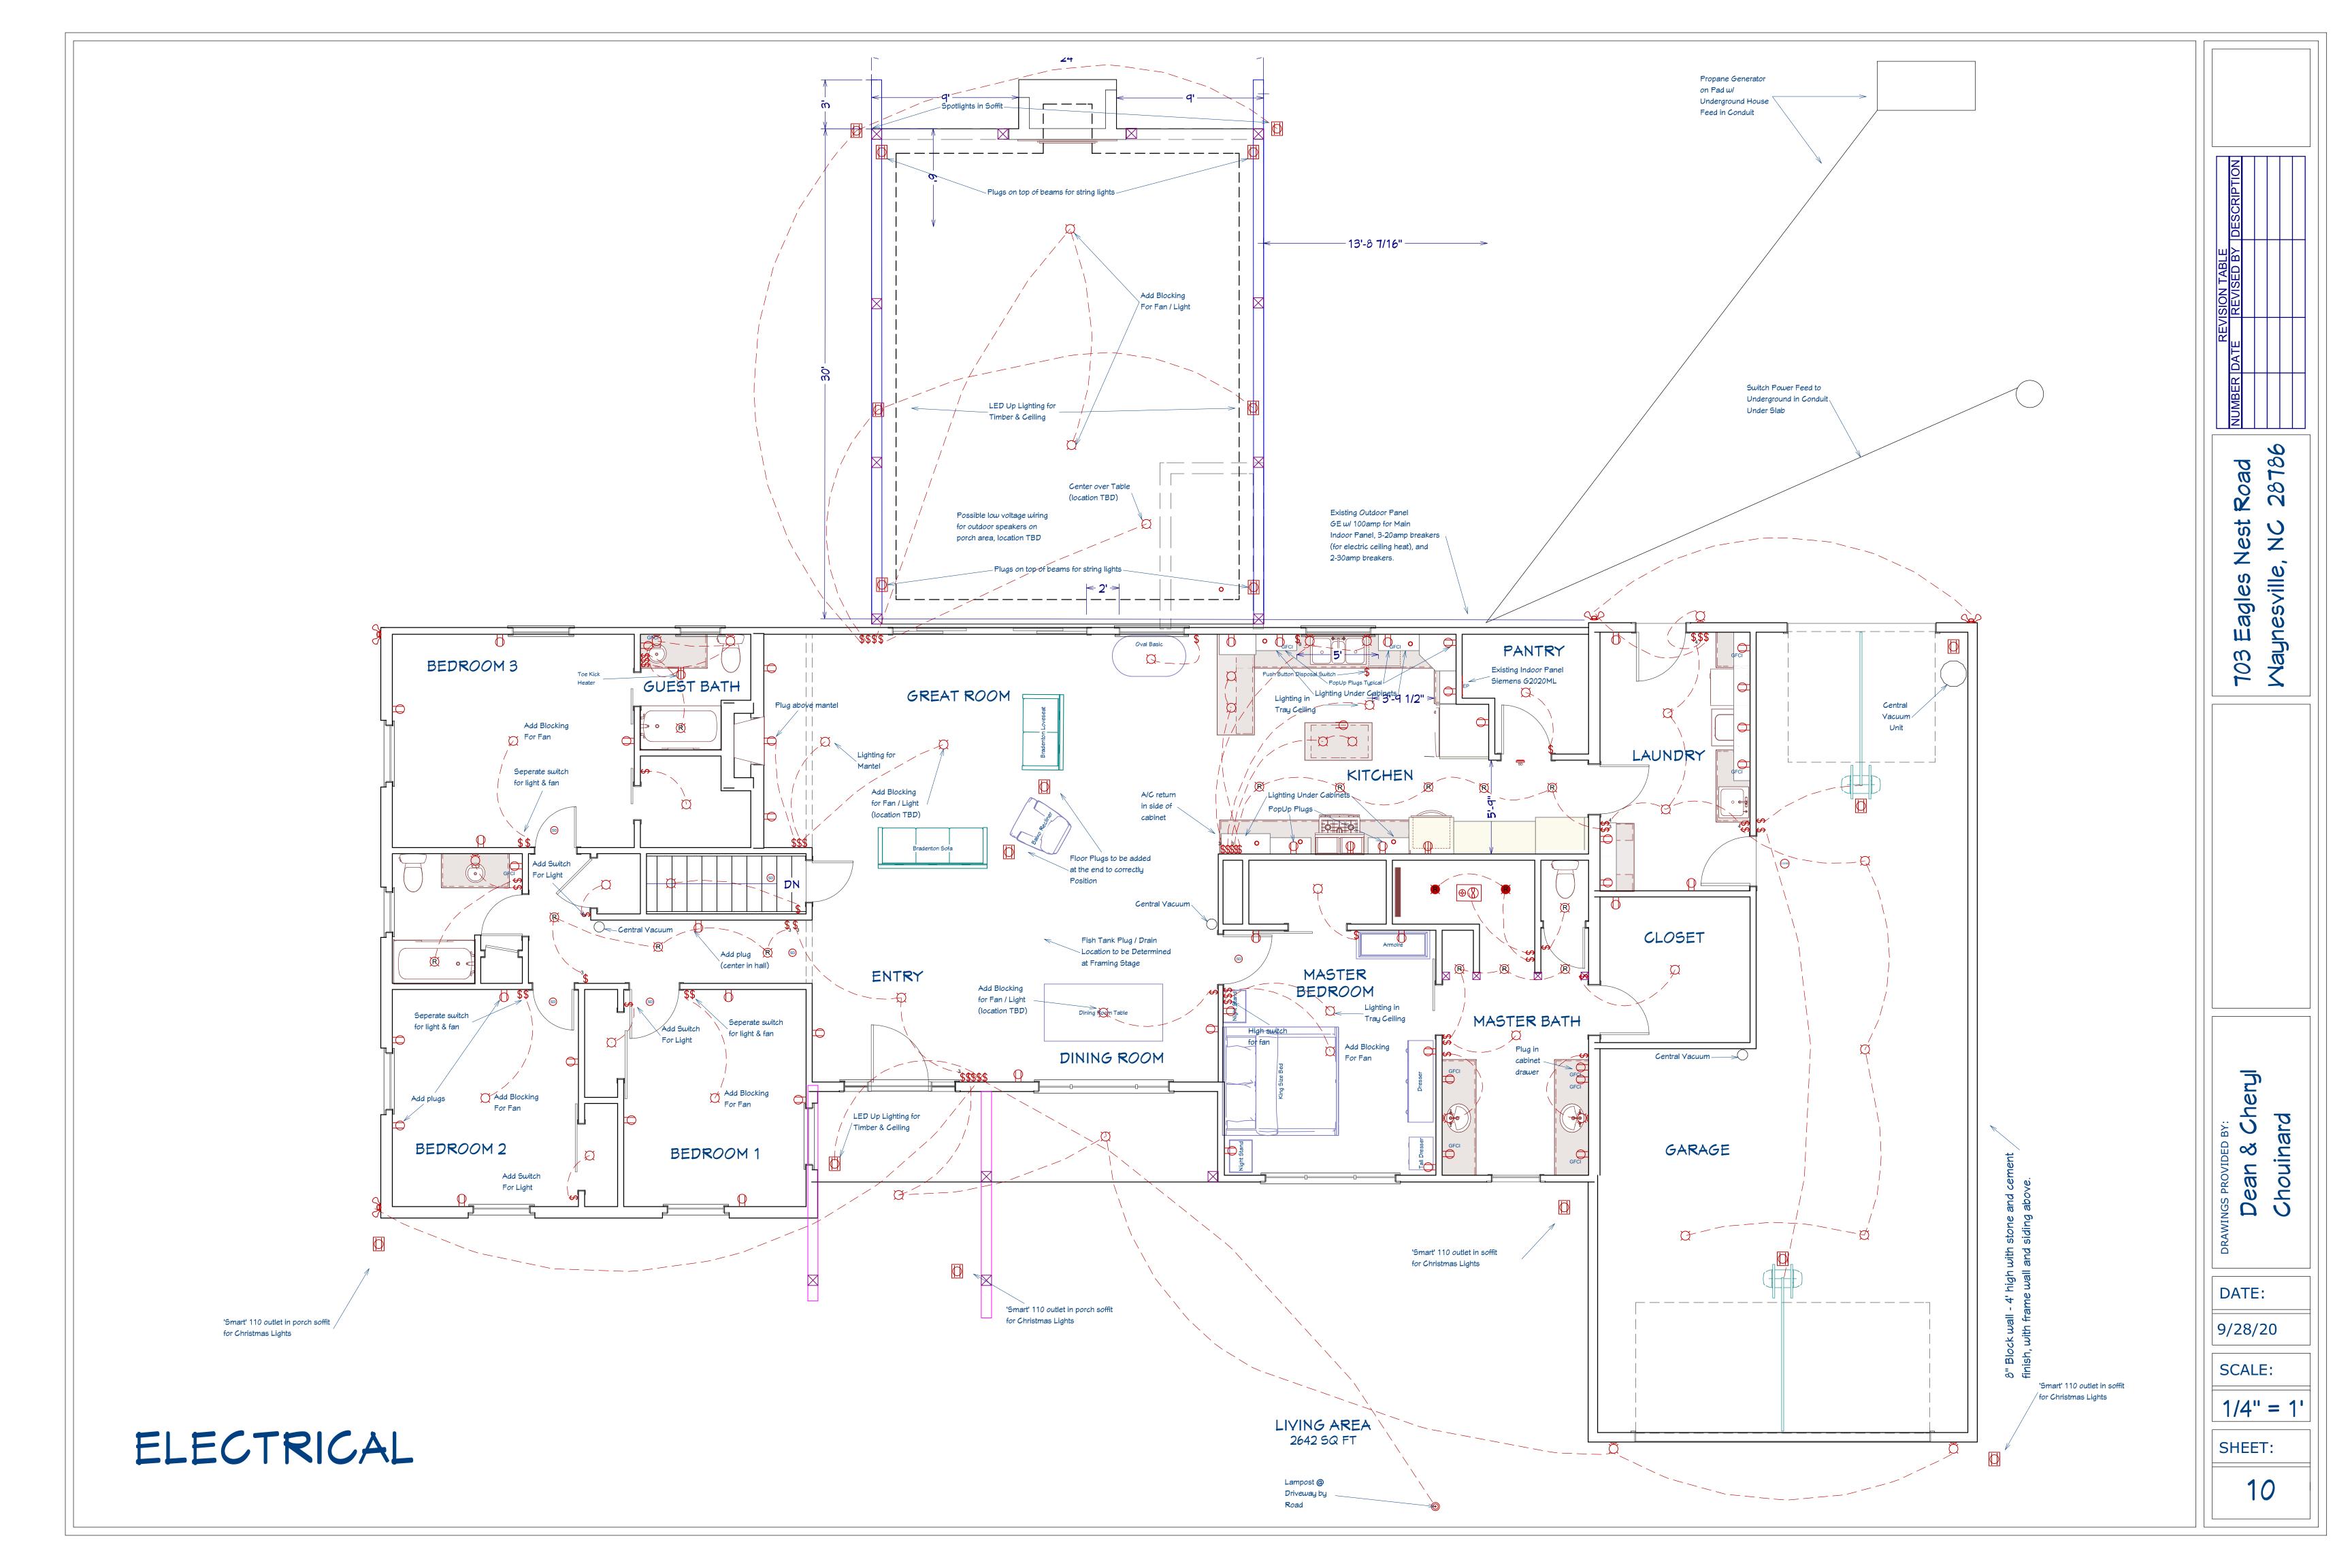

NUMBER DATE REVISED BY DESCRIPTION

Naynesville, NC 2878

Pean & Cheryl

DATE:

9/28/20

SCALE:

1/4" = 1

SHEET: