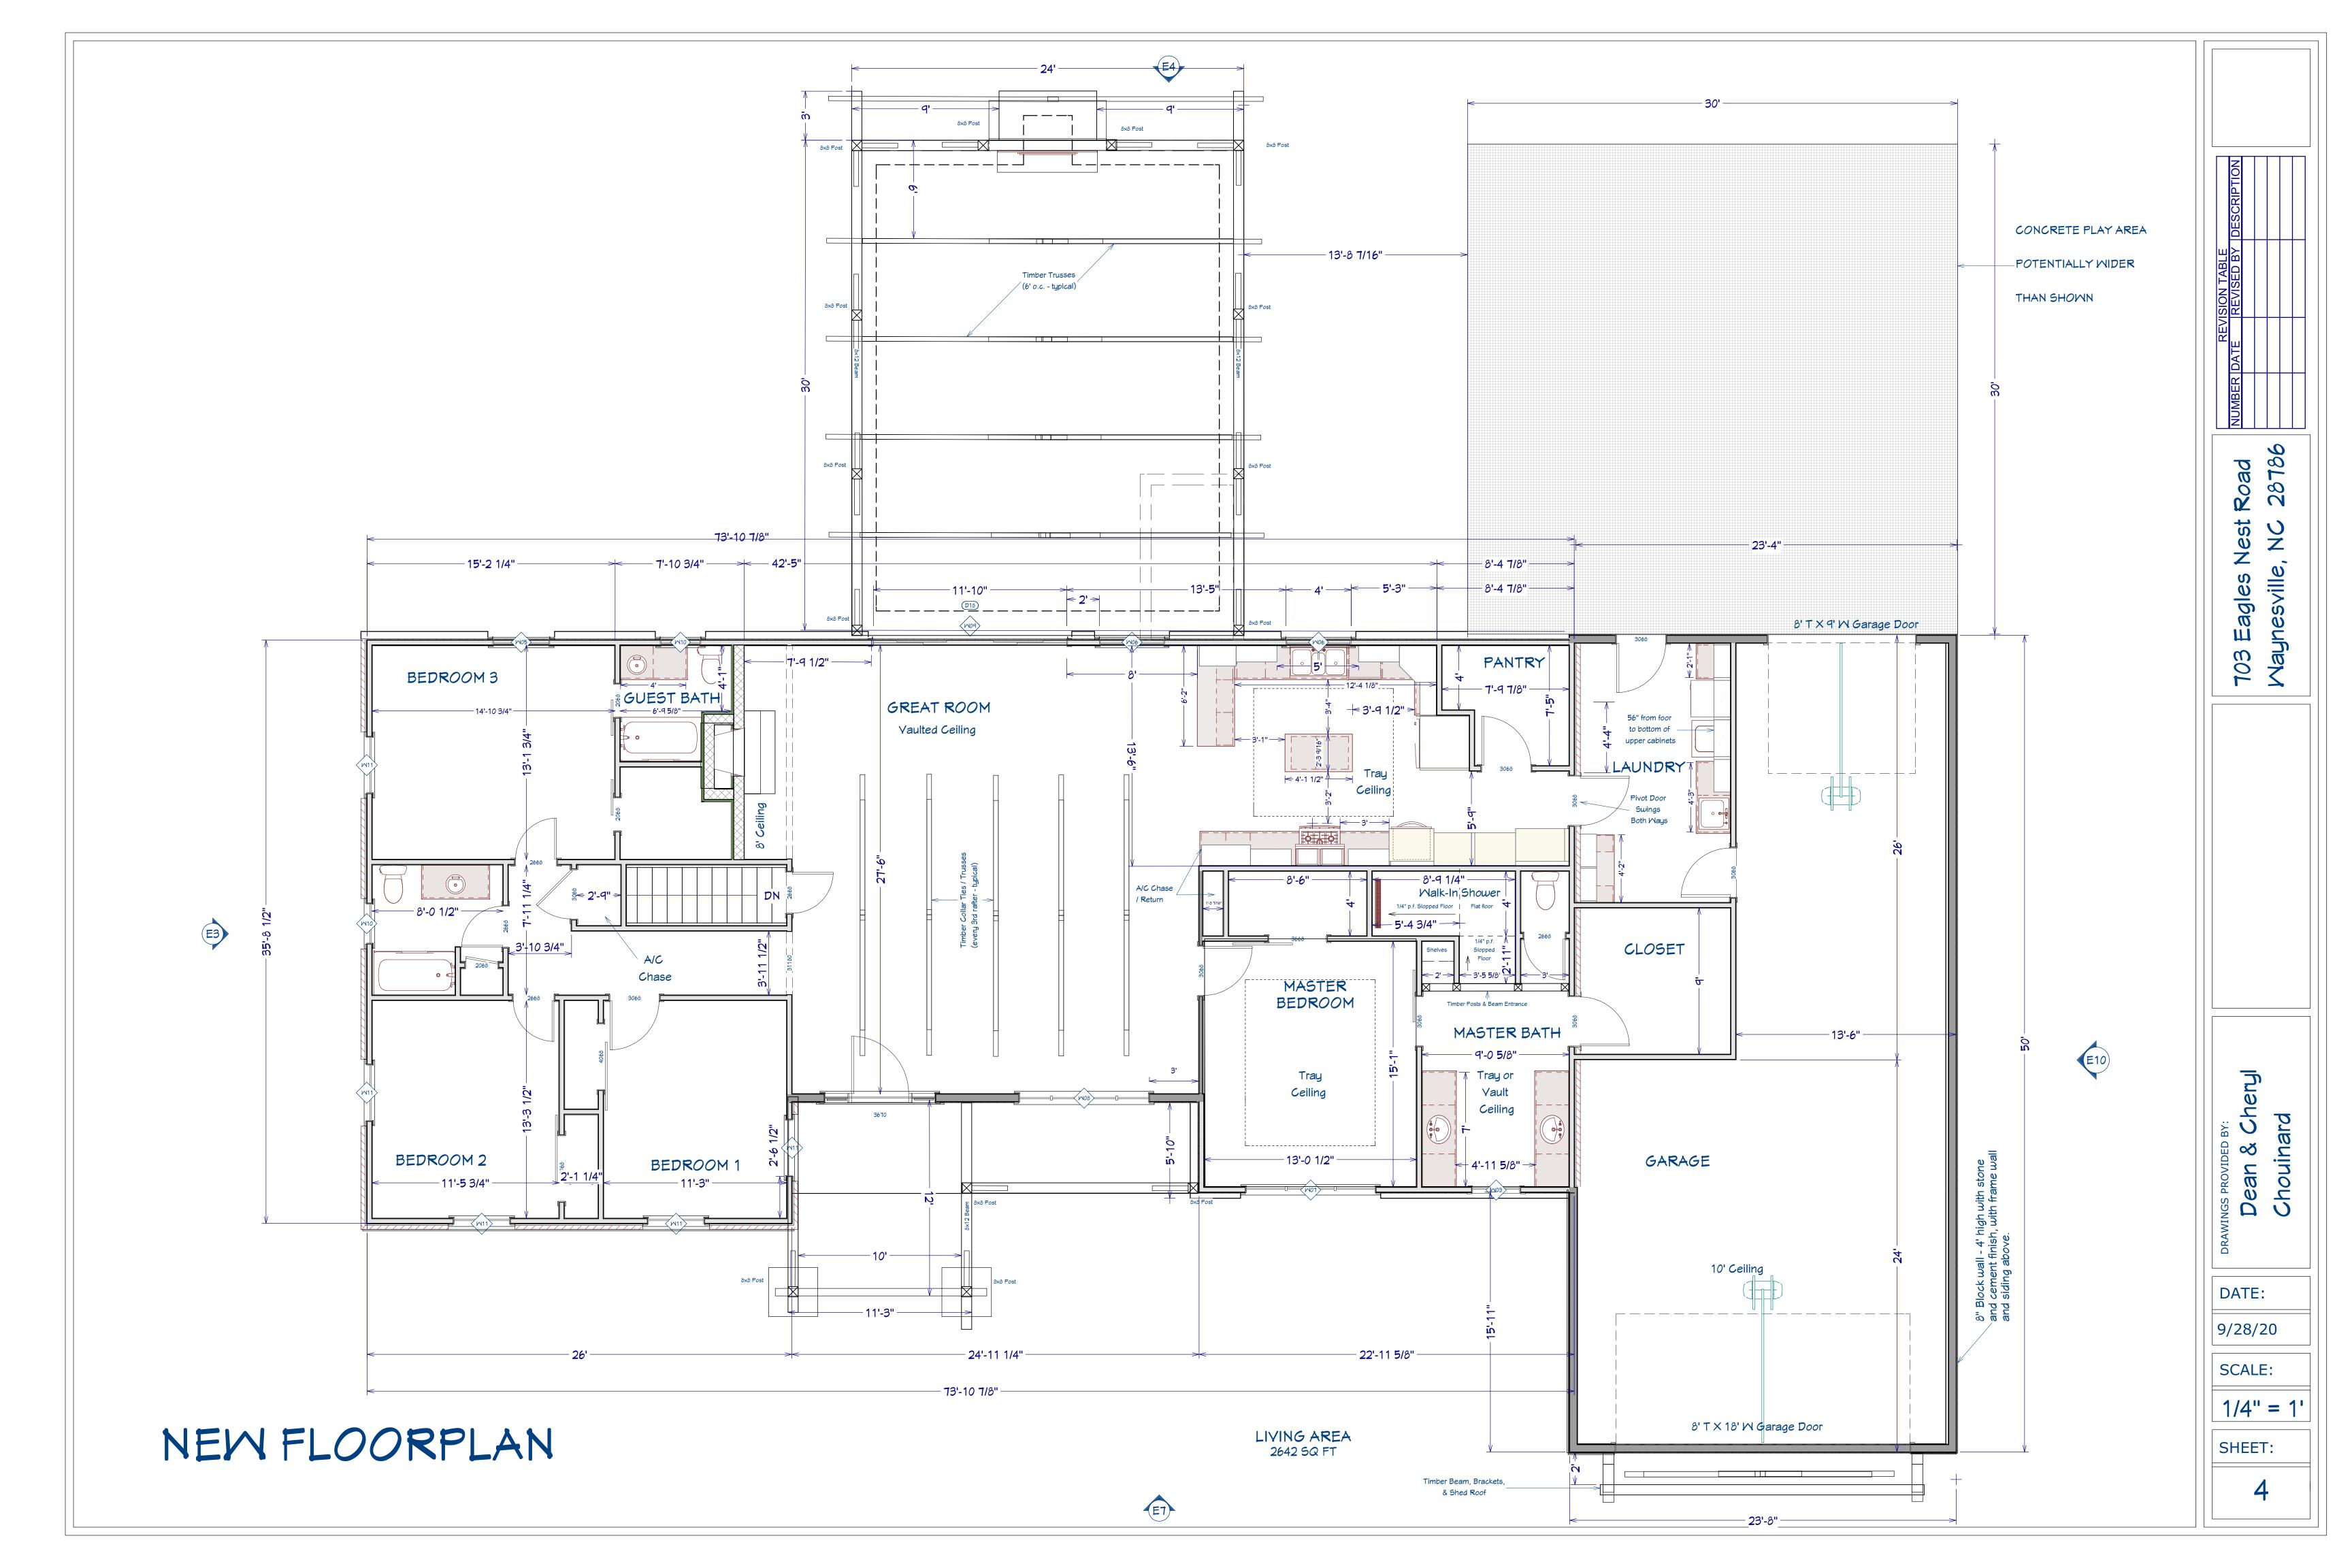

an & Cheryl

DATE:

0/20/5

9/28/20

1/4" = 1

SCALE:

SHEET:

1

EXISTING FLOORPLAN

DEMO AREA - REMOVE CEILINGS, INTERIOR WALLS & PANELLING, ETC.

ALL AREAS - REMOVE CABINETS, PLUMBING FIXTURES, LIGHT FIXTURES, FLOORING, DOORS, TRIM, HARDWARE, WINDOWS, ETC.



EXISTING HOUSE / DEMO AREA

NUMBER DATE REVISED BY DESCRIPTION

Naynesville, NC 2878

Pean & Cheryl

DATE:

9/28/20

SCALE:

1/4" = 1

SHEET:







Front Elevation



Rear Elevation

FRONT & REAR ELEVATIONS

NUMBER DATE REVISED BY DESCRIPTION TABLE

NUMBER DATE REVISED BY DESCRIPTION TABLE

NUMBER DATE REVISED BY DESCRIPTION TABLE

Maynesville, NC 287

Dean & Cheryl

DATE:

9/28/20

SCALE:

1/4" = 1

SHEET:



Left Elevation



Exterior Elevation Right

NEW HOUSE / LEFT & RIGHT ELEVATIONS

Id NUMBER DATE REVISED BY DESCRIPT | |

Naynesville, NC 2

Dean & Cheryl

DATE:

9/28/20

SCALE:

1/4" = 1

SHEET:









TIMBER DETAILS



New "Sistered" Rafters w/ New Timber Collar Ties



Timber Rear Porch



## 'Sistered' Rafters Bearing Closeup



Front Porch Timbers (See Elevation)



Timber @ Garage



703 Eagles Nest Road Maynesville, NC 28786

Dean & Cheryl Chouinard

DATE:

9/28/20

SCALE: 1/4" = 1

SHEET:

SHEET:



REVISION TABLE