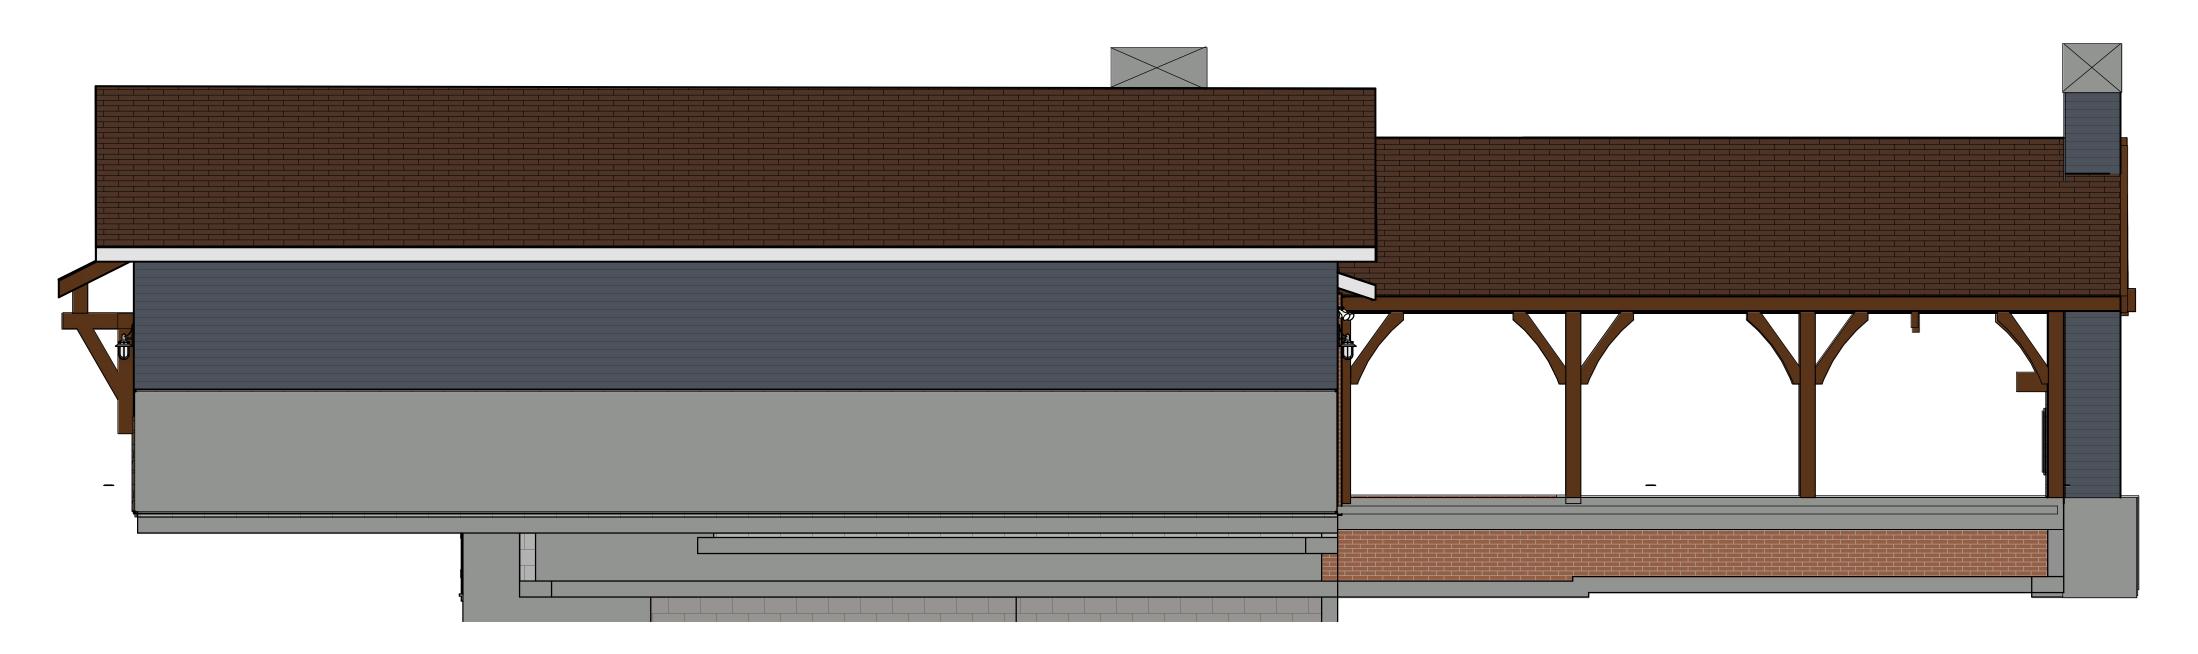

DATE:

9/28/20

SCALE:

1/4" = 1

SHEET:

Left Elevation

Exterior Elevation Right

NEW HOUSE / LEFT & RIGHT ELEVATIONS