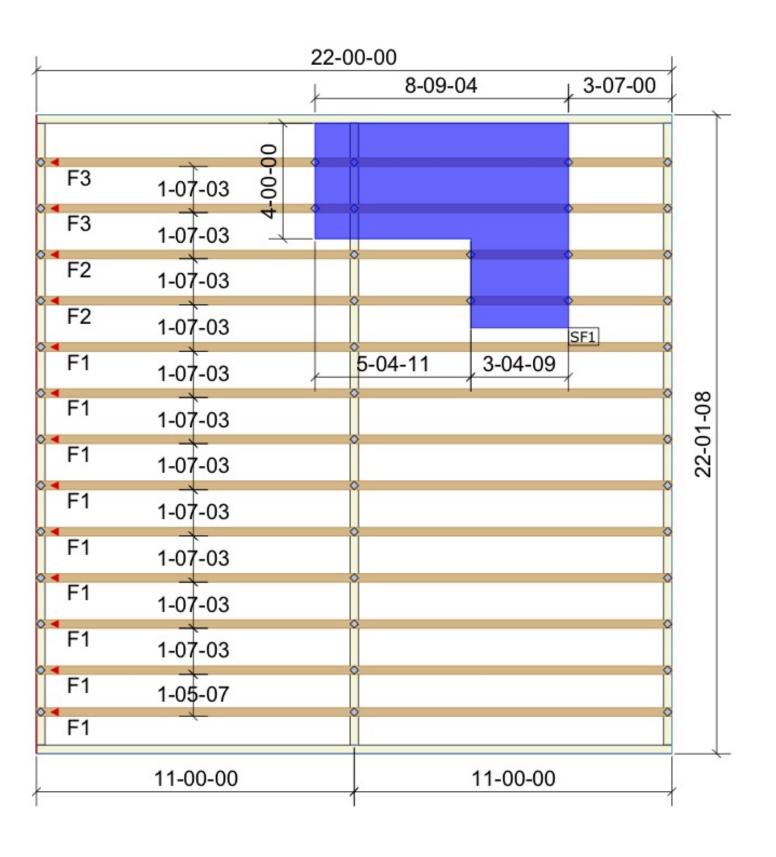

1/4" = 1

SHEET:

Floor Notes: 12" Deep 19.2 OC Shower area dropped 4.5"

Floor Trusses (Old Garage Area)

## Floor Engineering - Page 2

Floor Engineering - Page 3

(Old Garage Area)

FLOOR TRUSS LAYOUT

\*\* DRAWINGS ON THIS SHEET ARE NOT TO SCALE \*\*

Mindows

MINDOM SCHEDULE

0