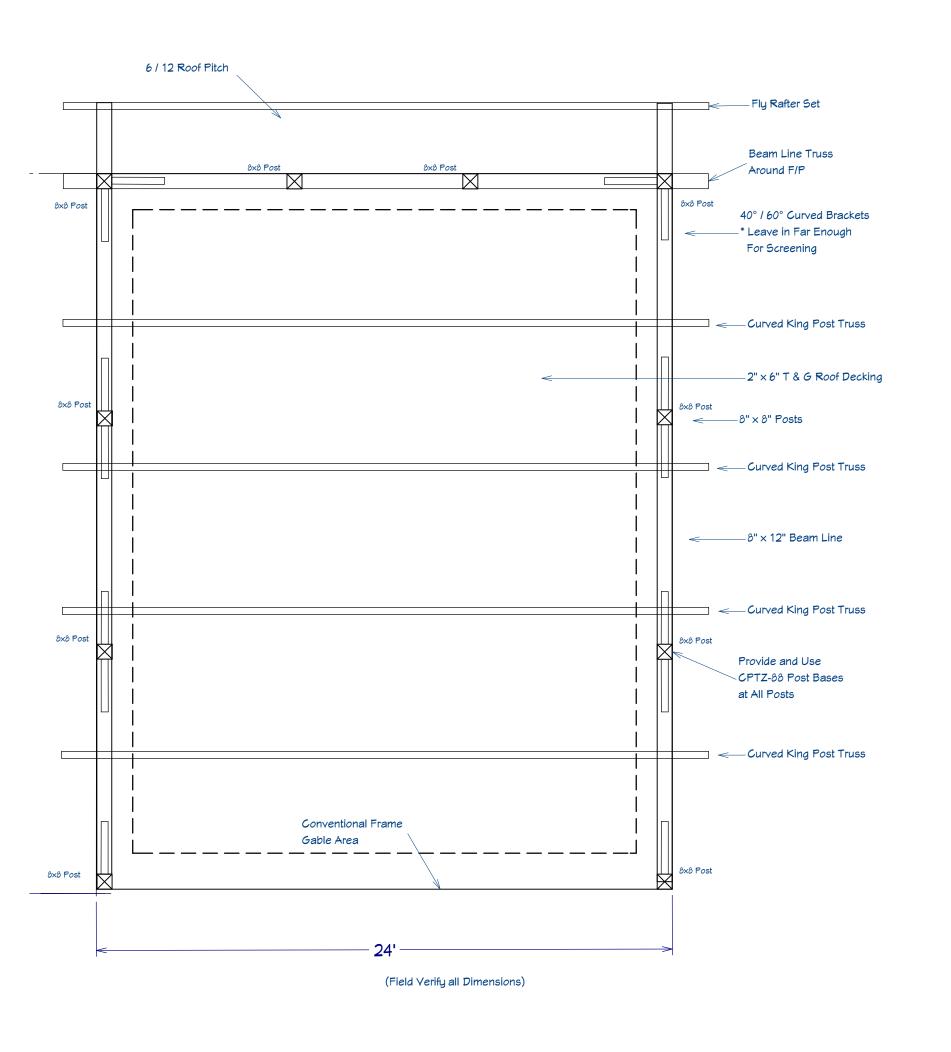

TIMBER DETAILS

New "Sistered" Rafters w/ New Timber Collar Ties

Timber Rear Porch

## 'Sistered' Rafters Bearing Closeup

Front Porch Timbers (See Elevation)

Timber @ Garage

703 Eagles Nest Road Maynesville, NC 28786

Dean & Cheryl Chouinard

DATE:

9/28/20

SCALE: 1/4" = 1