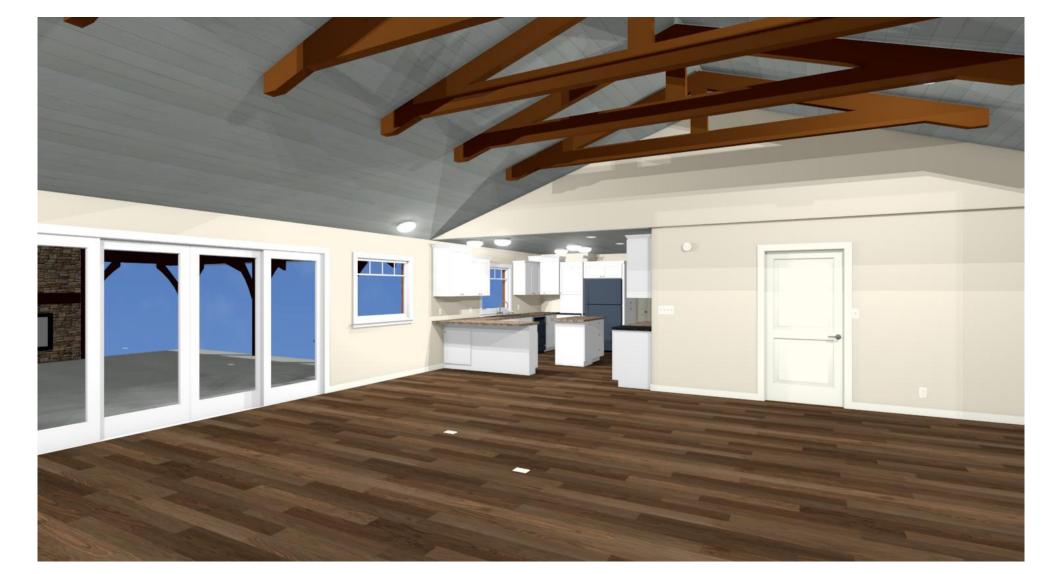

TIMBER DETAILS

New "Sistered" Rafters w/ New Timber Collar Ties

Timber Rear Porch

## 'Sistered' Rafters Bearing Closeup

Front Porch Timbers (See Elevation)

Timber @ Garage

703 Eagles Nest Road Maynesville, NC 28786

Dean & Cheryl Chouinard

DATE:

9/28/20

SCALE: 1/4" = 1