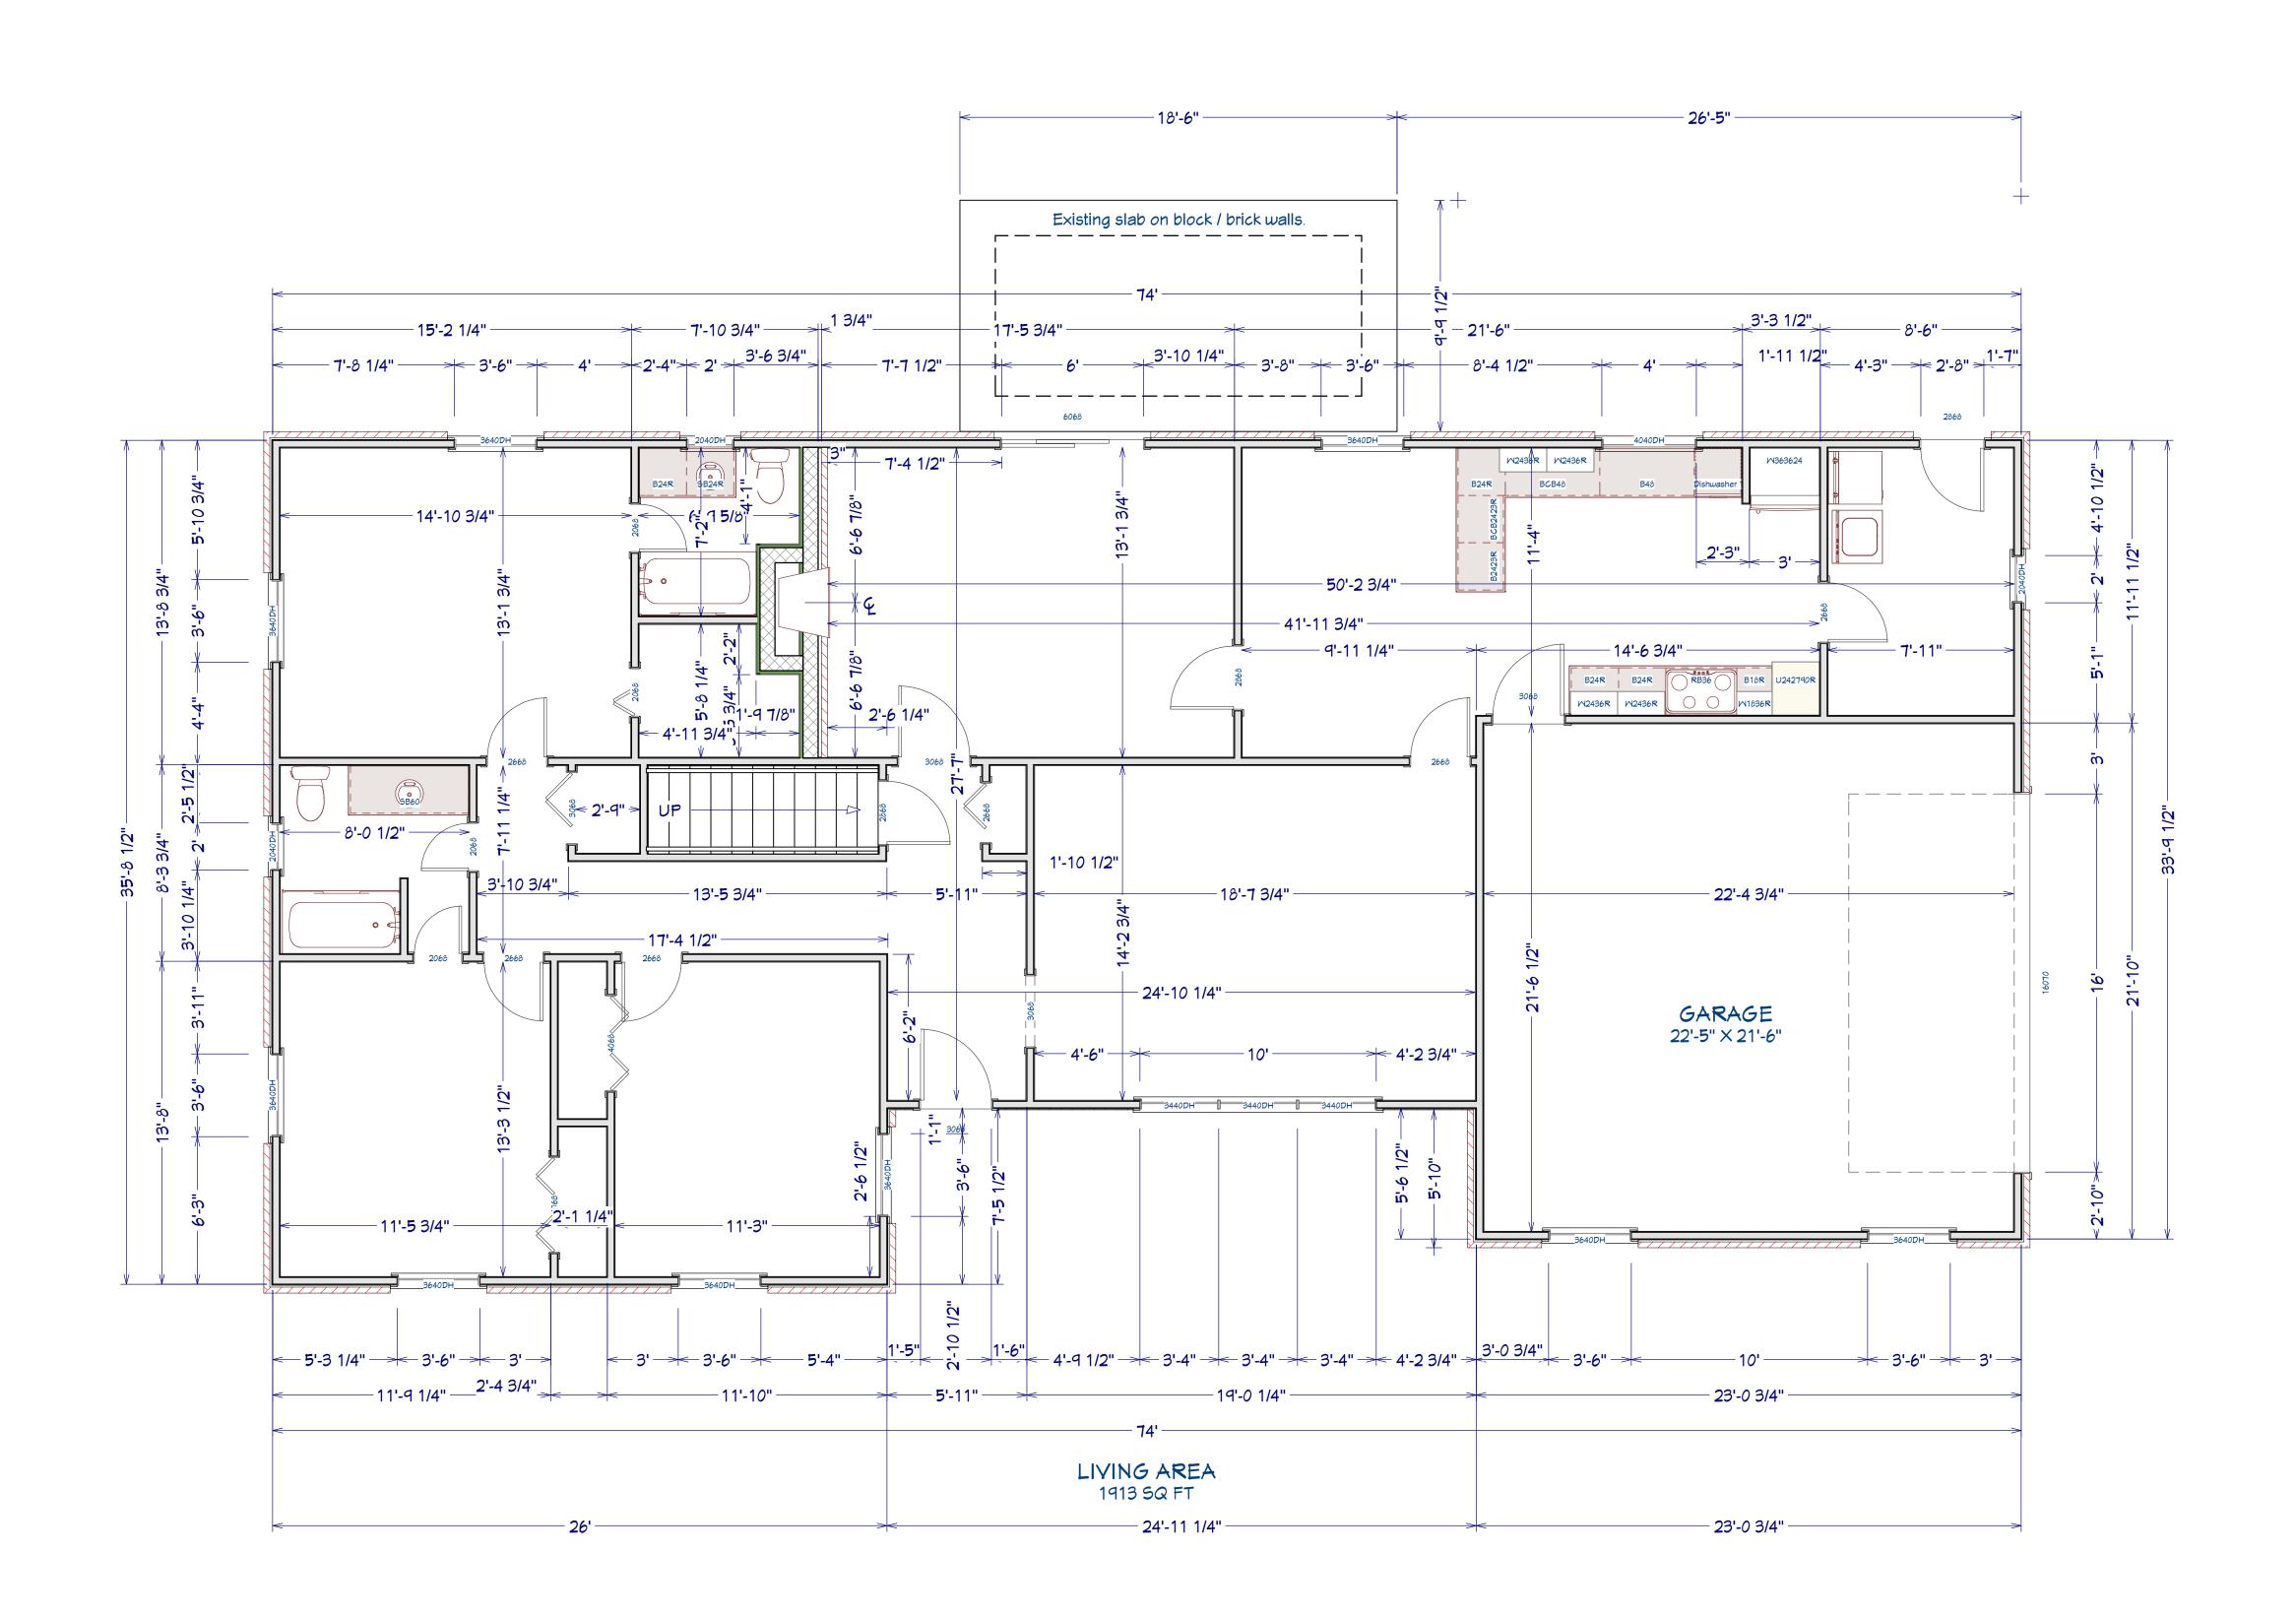

EXISTING FLOORPLAN

DEMO AREA - REMOVE CEILINGS, INTERIOR WALLS & PANELLING, ETC.

ALL AREAS - REMOVE CABINETS, PLUMBING FIXTURES, LIGHT FIXTURES, FLOORING, DOORS, TRIM, HARDWARE, WINDOWS, ETC.

EXISTING HOUSE / DEMO AREA