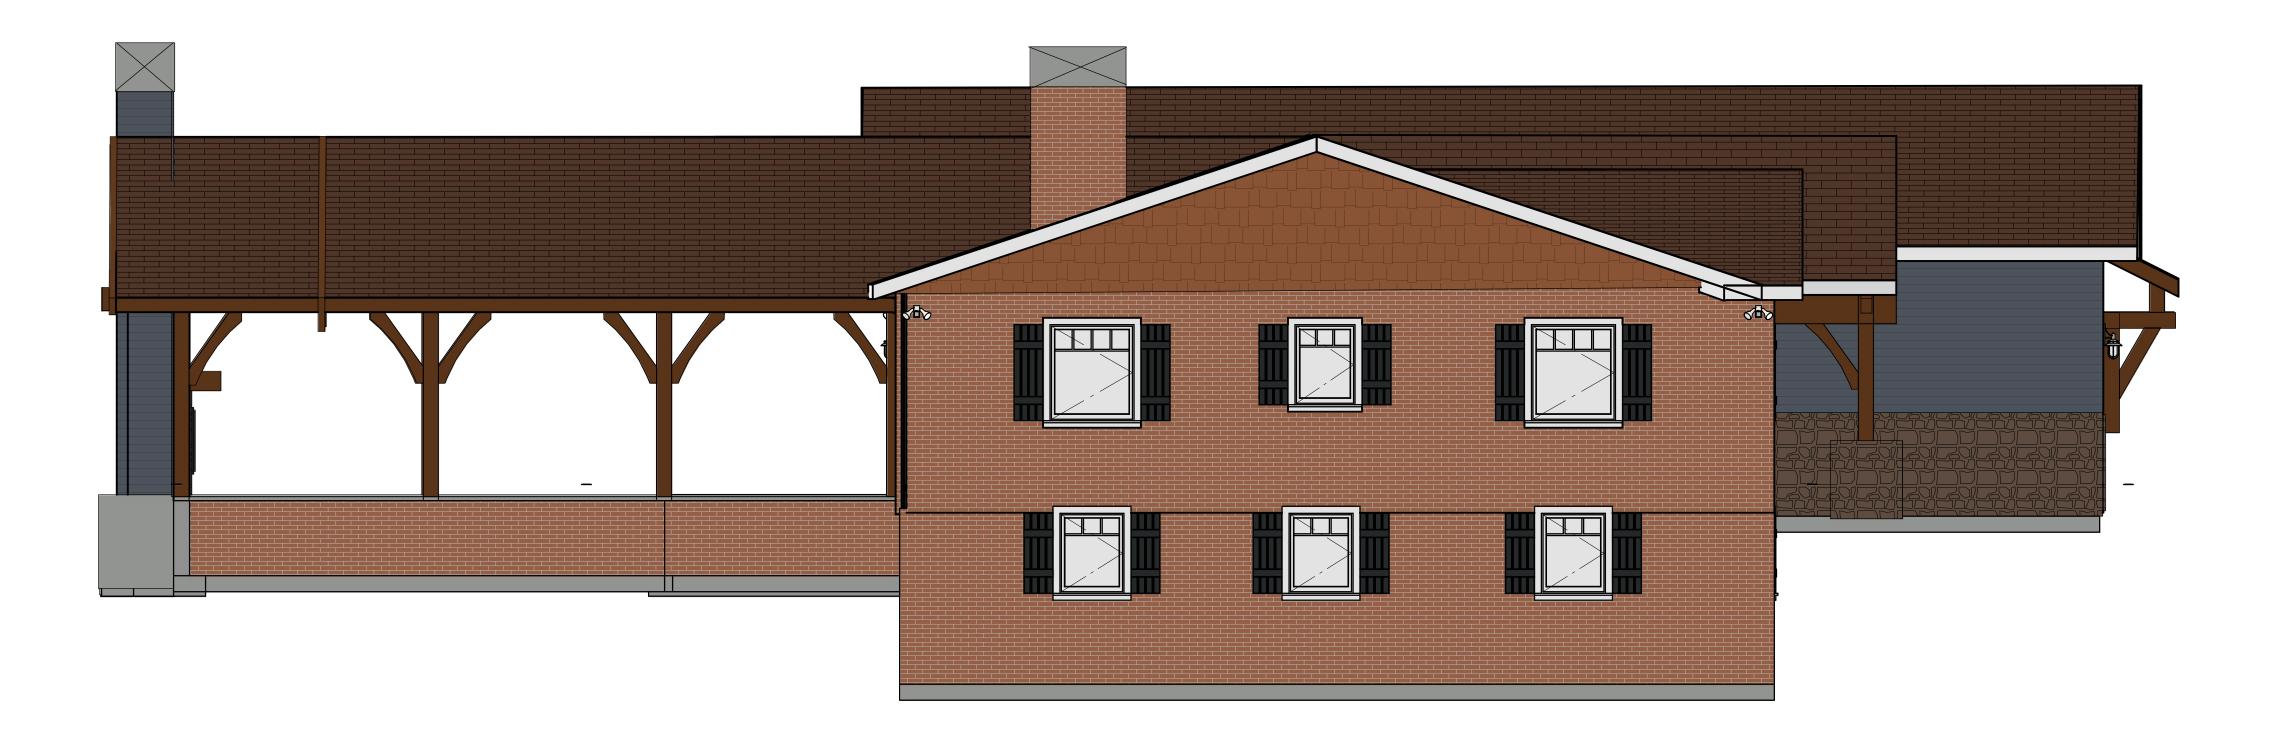

DATE:

9/28/20

SCALE:

1/4" = 1

SHEET:

Left Elevation

Exterior Elevation Right

NEW HOUSE / LEFT & RIGHT ELEVATIONS