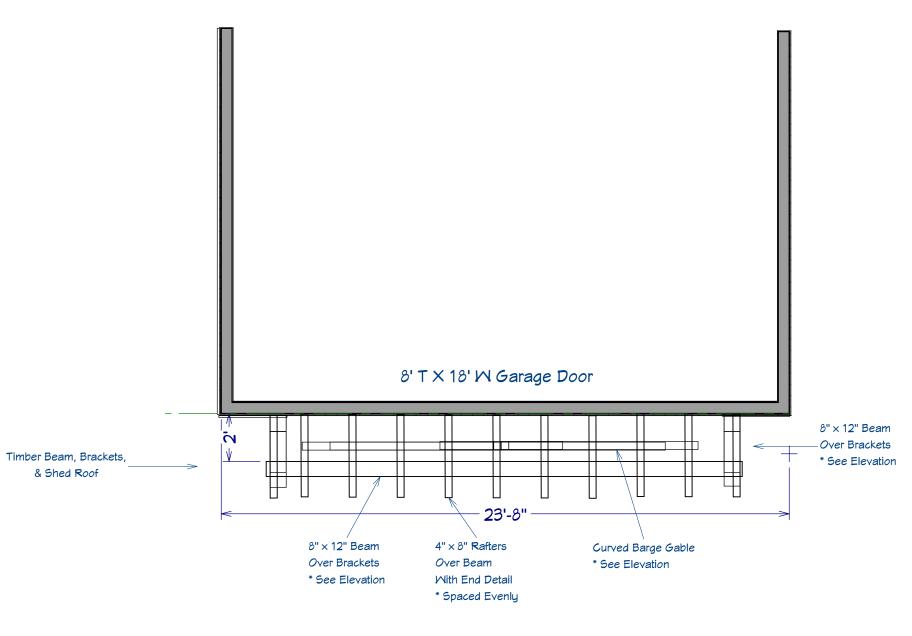

TIMBER DETAILS

New "Sistered" Rafters w/ New Timber Collar Ties

Timber Rear Porch

## 'Sistered' Rafters Bearing Closeup

Front Porch Timbers (See Elevation)

Timber @ Garage

703 Eagles Nest Road Maynesville, NC 28786

Dean & Cheryl Chouinard

DATE:

9/28/20

SCALE: 1/4" = 1