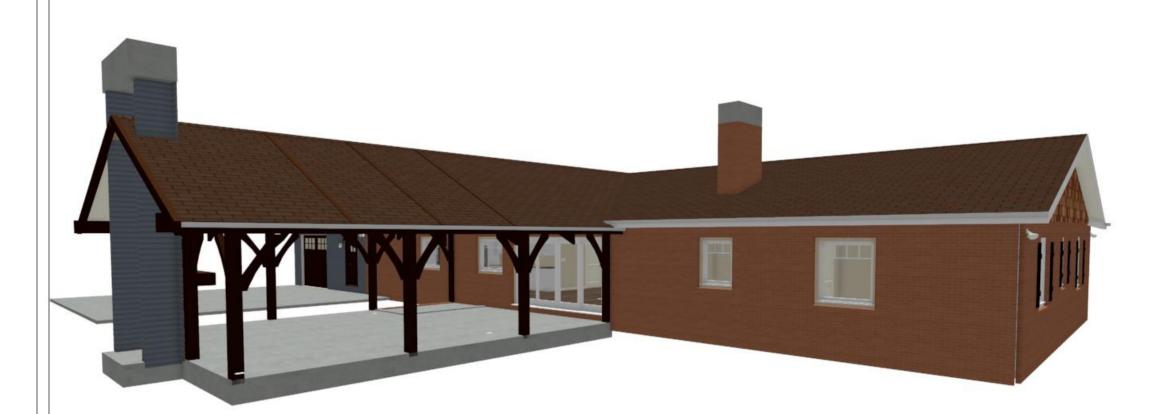

Front Elevation

Rear Elevation

FRONT & REAR ELEVATIONS

NUMBER DATE REVISED BY DESCRIPTION TABLE

NUMBER DATE REVISED BY DESCRIPTION TABLE

NUMBER DATE REVISED BY DESCRIPTION TABLE

Maynesville, NC 287

Dean & Cheryl

DATE:

9/28/20

SCALE:

1/4" = 1

SHEET:

Left Elevation

Exterior Elevation Right

NEW HOUSE / LEFT & RIGHT ELEVATIONS