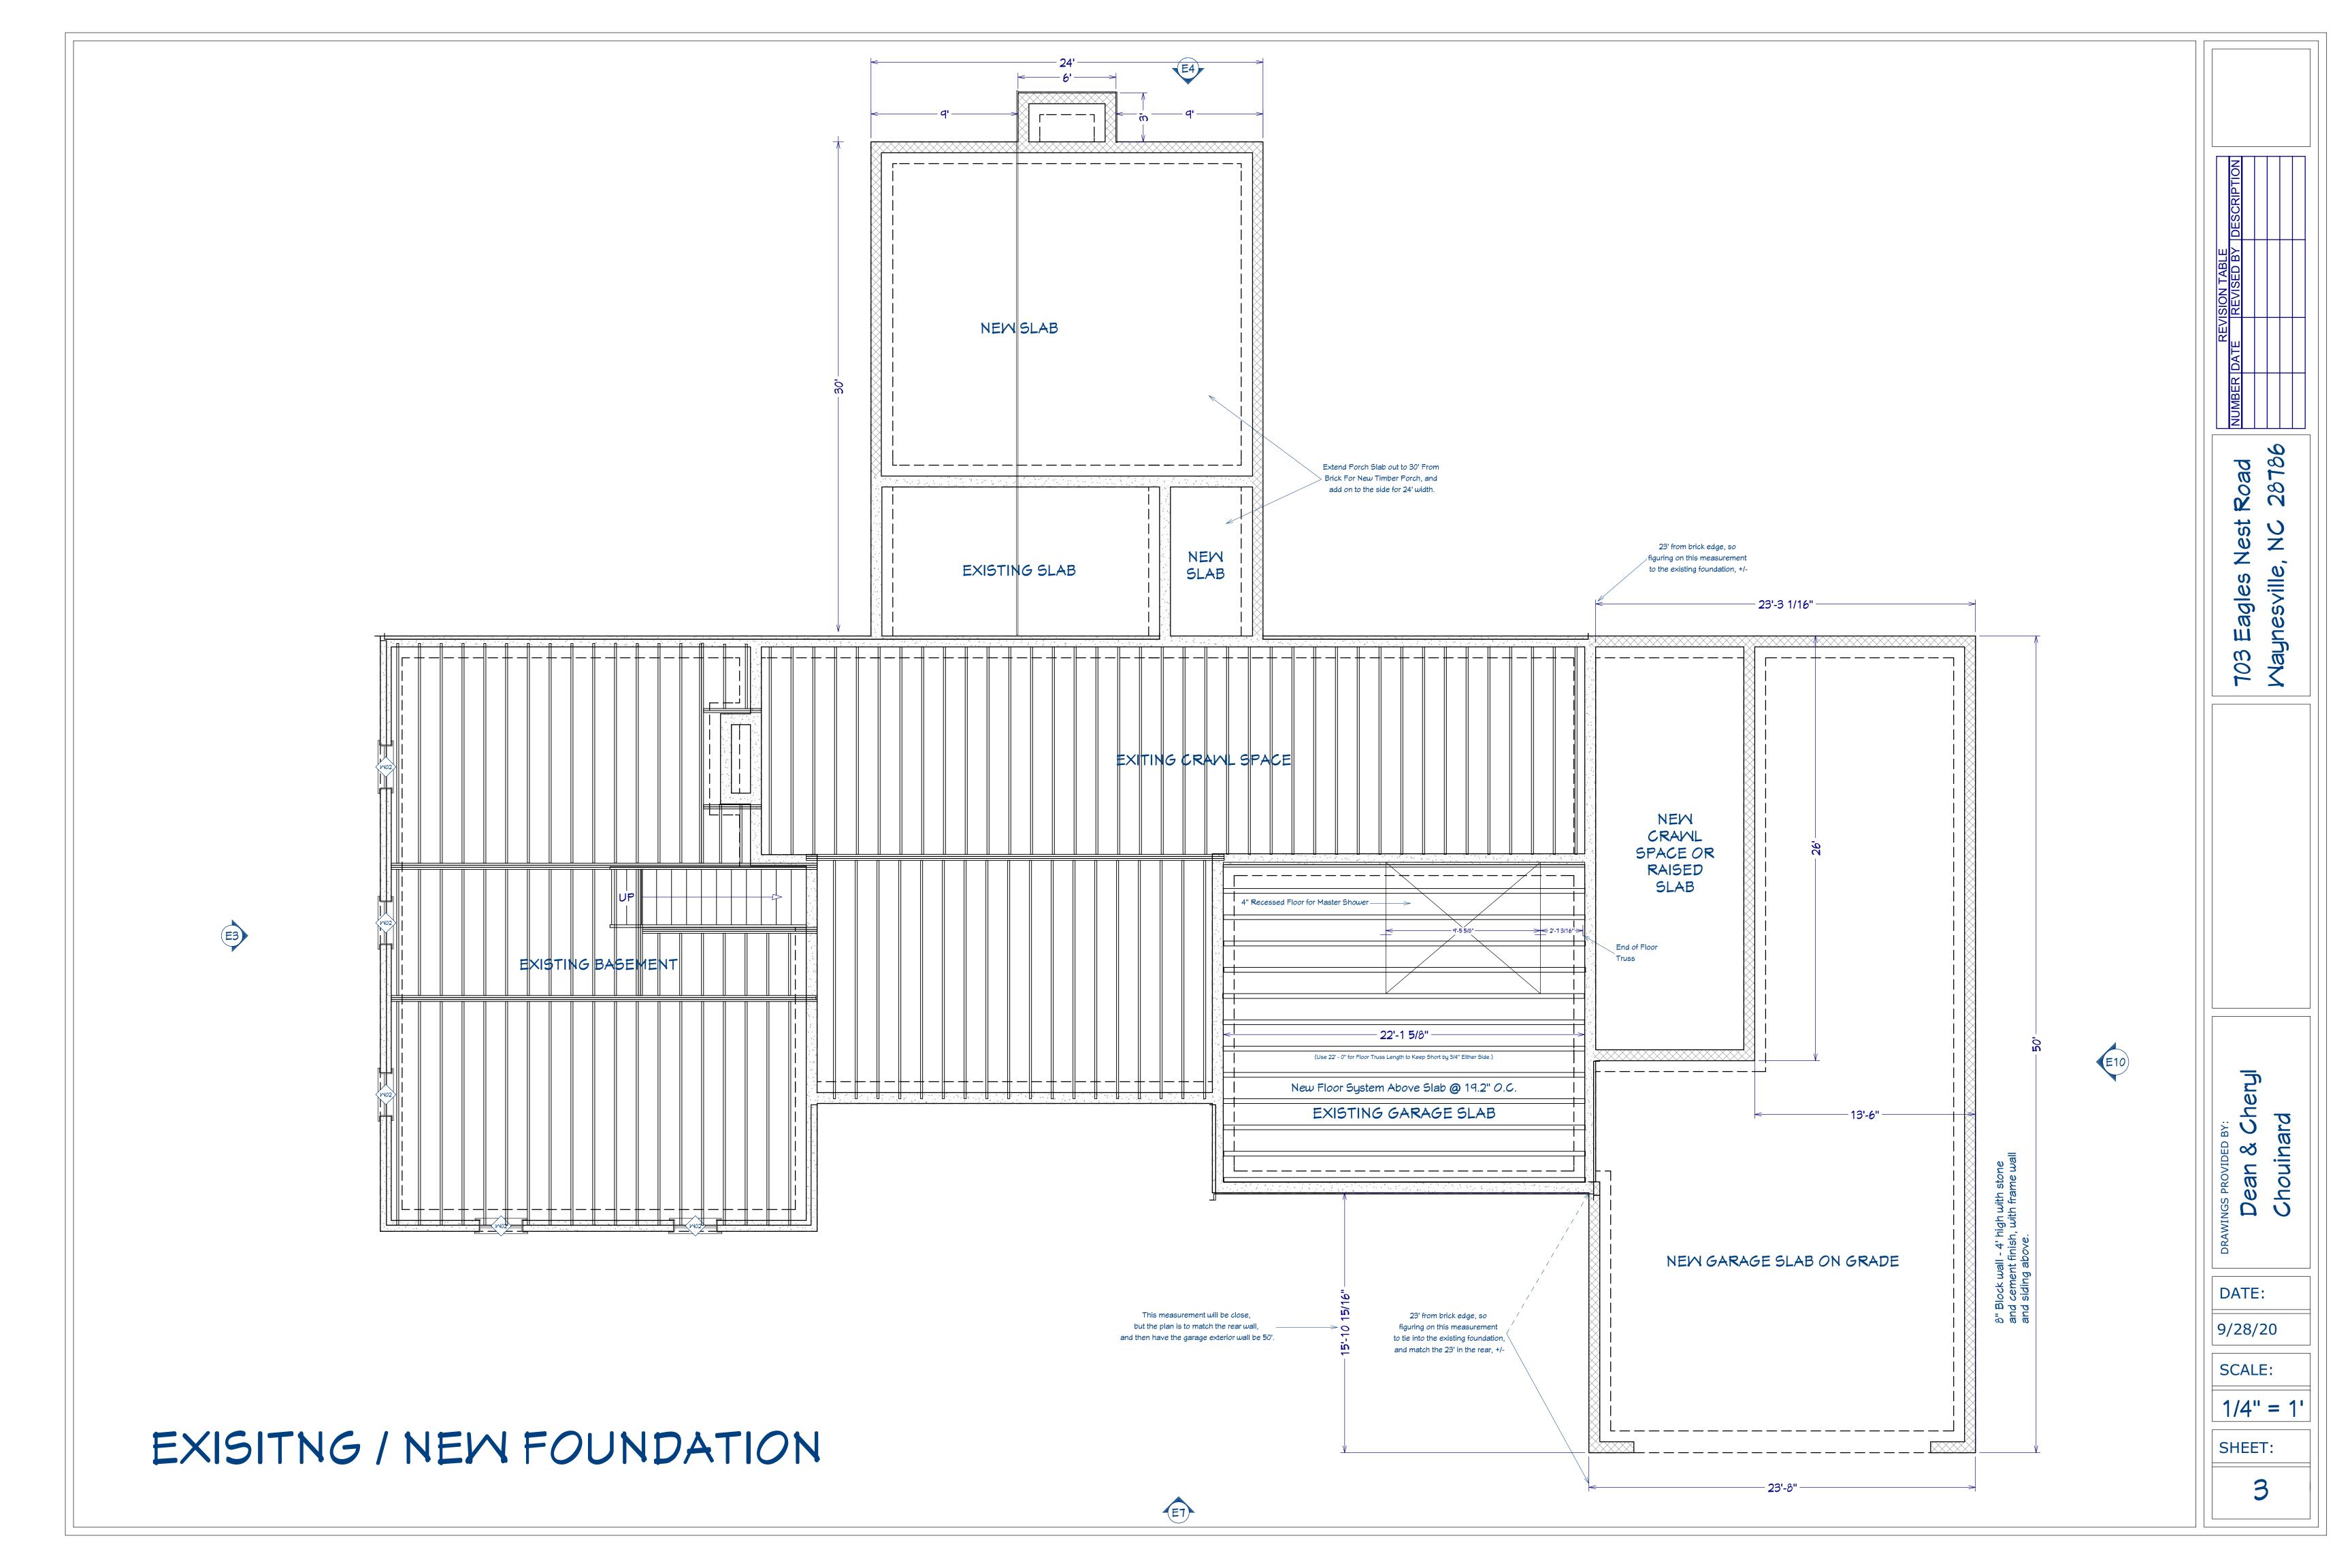

1/4" = 1

SHEET:

Floor Notes: 12" Deep 19.2 OC Shower area dropped 4.5"

Floor Trusses (Old Garage Area)