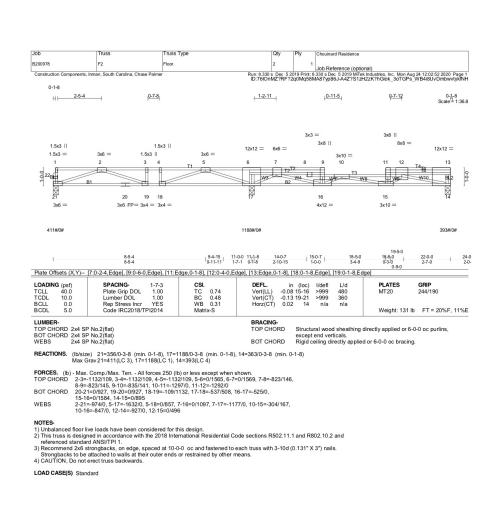

E:

1/4" = 1

SHEET:



Left Elevation



Exterior Elevation Right

NEW HOUSE / LEFT & RIGHT ELEVATIONS

Id NUMBER DATE REVISED BY DESCRIPT | |

Naynesville, NC 2

Dean & Cheryl

DATE:

9/28/20

SCALE:

1/4" = 1

SHEET:









TIMBER DETAILS



New "Sistered" Rafters w/ New Timber Collar Ties



Timber Rear Porch



## 'Sistered' Rafters Bearing Closeup



Front Porch Timbers (See Elevation)



Timber @ Garage



703 Eagles Nest Road Maynesville, NC 28786

Dean & Cheryl Chouinard

DATE:

9/28/20

SCALE: 1/4" = 1

SHEET:

SHEET:



REVISION TABLE
JER DATE REVISED BY DESCRIPTION

Naynesville, NC 2878

Dean & Cheryl Chouinard

DATE:

9/28/20

SCALE:

1/4" = 1

SHEET:

Floor Notes: 12" Deep 19.2 OC Shower area dropped 4.5"



Floor Trusses (Old Garage Area)



## Floor Engineering - Page 1



## Floor Engineering - Page 2



Floor Engineering - Page 3

(Old Garage Area)

FLOOR TRUSS LAYOUT

\*\* DRAWINGS ON THIS SHEET ARE NOT TO SCALE \*\*



Mindows

MINDOM SCHEDULE



0

DATE:

9/28/20

SCALE:

1/4" = 1

SHEET: