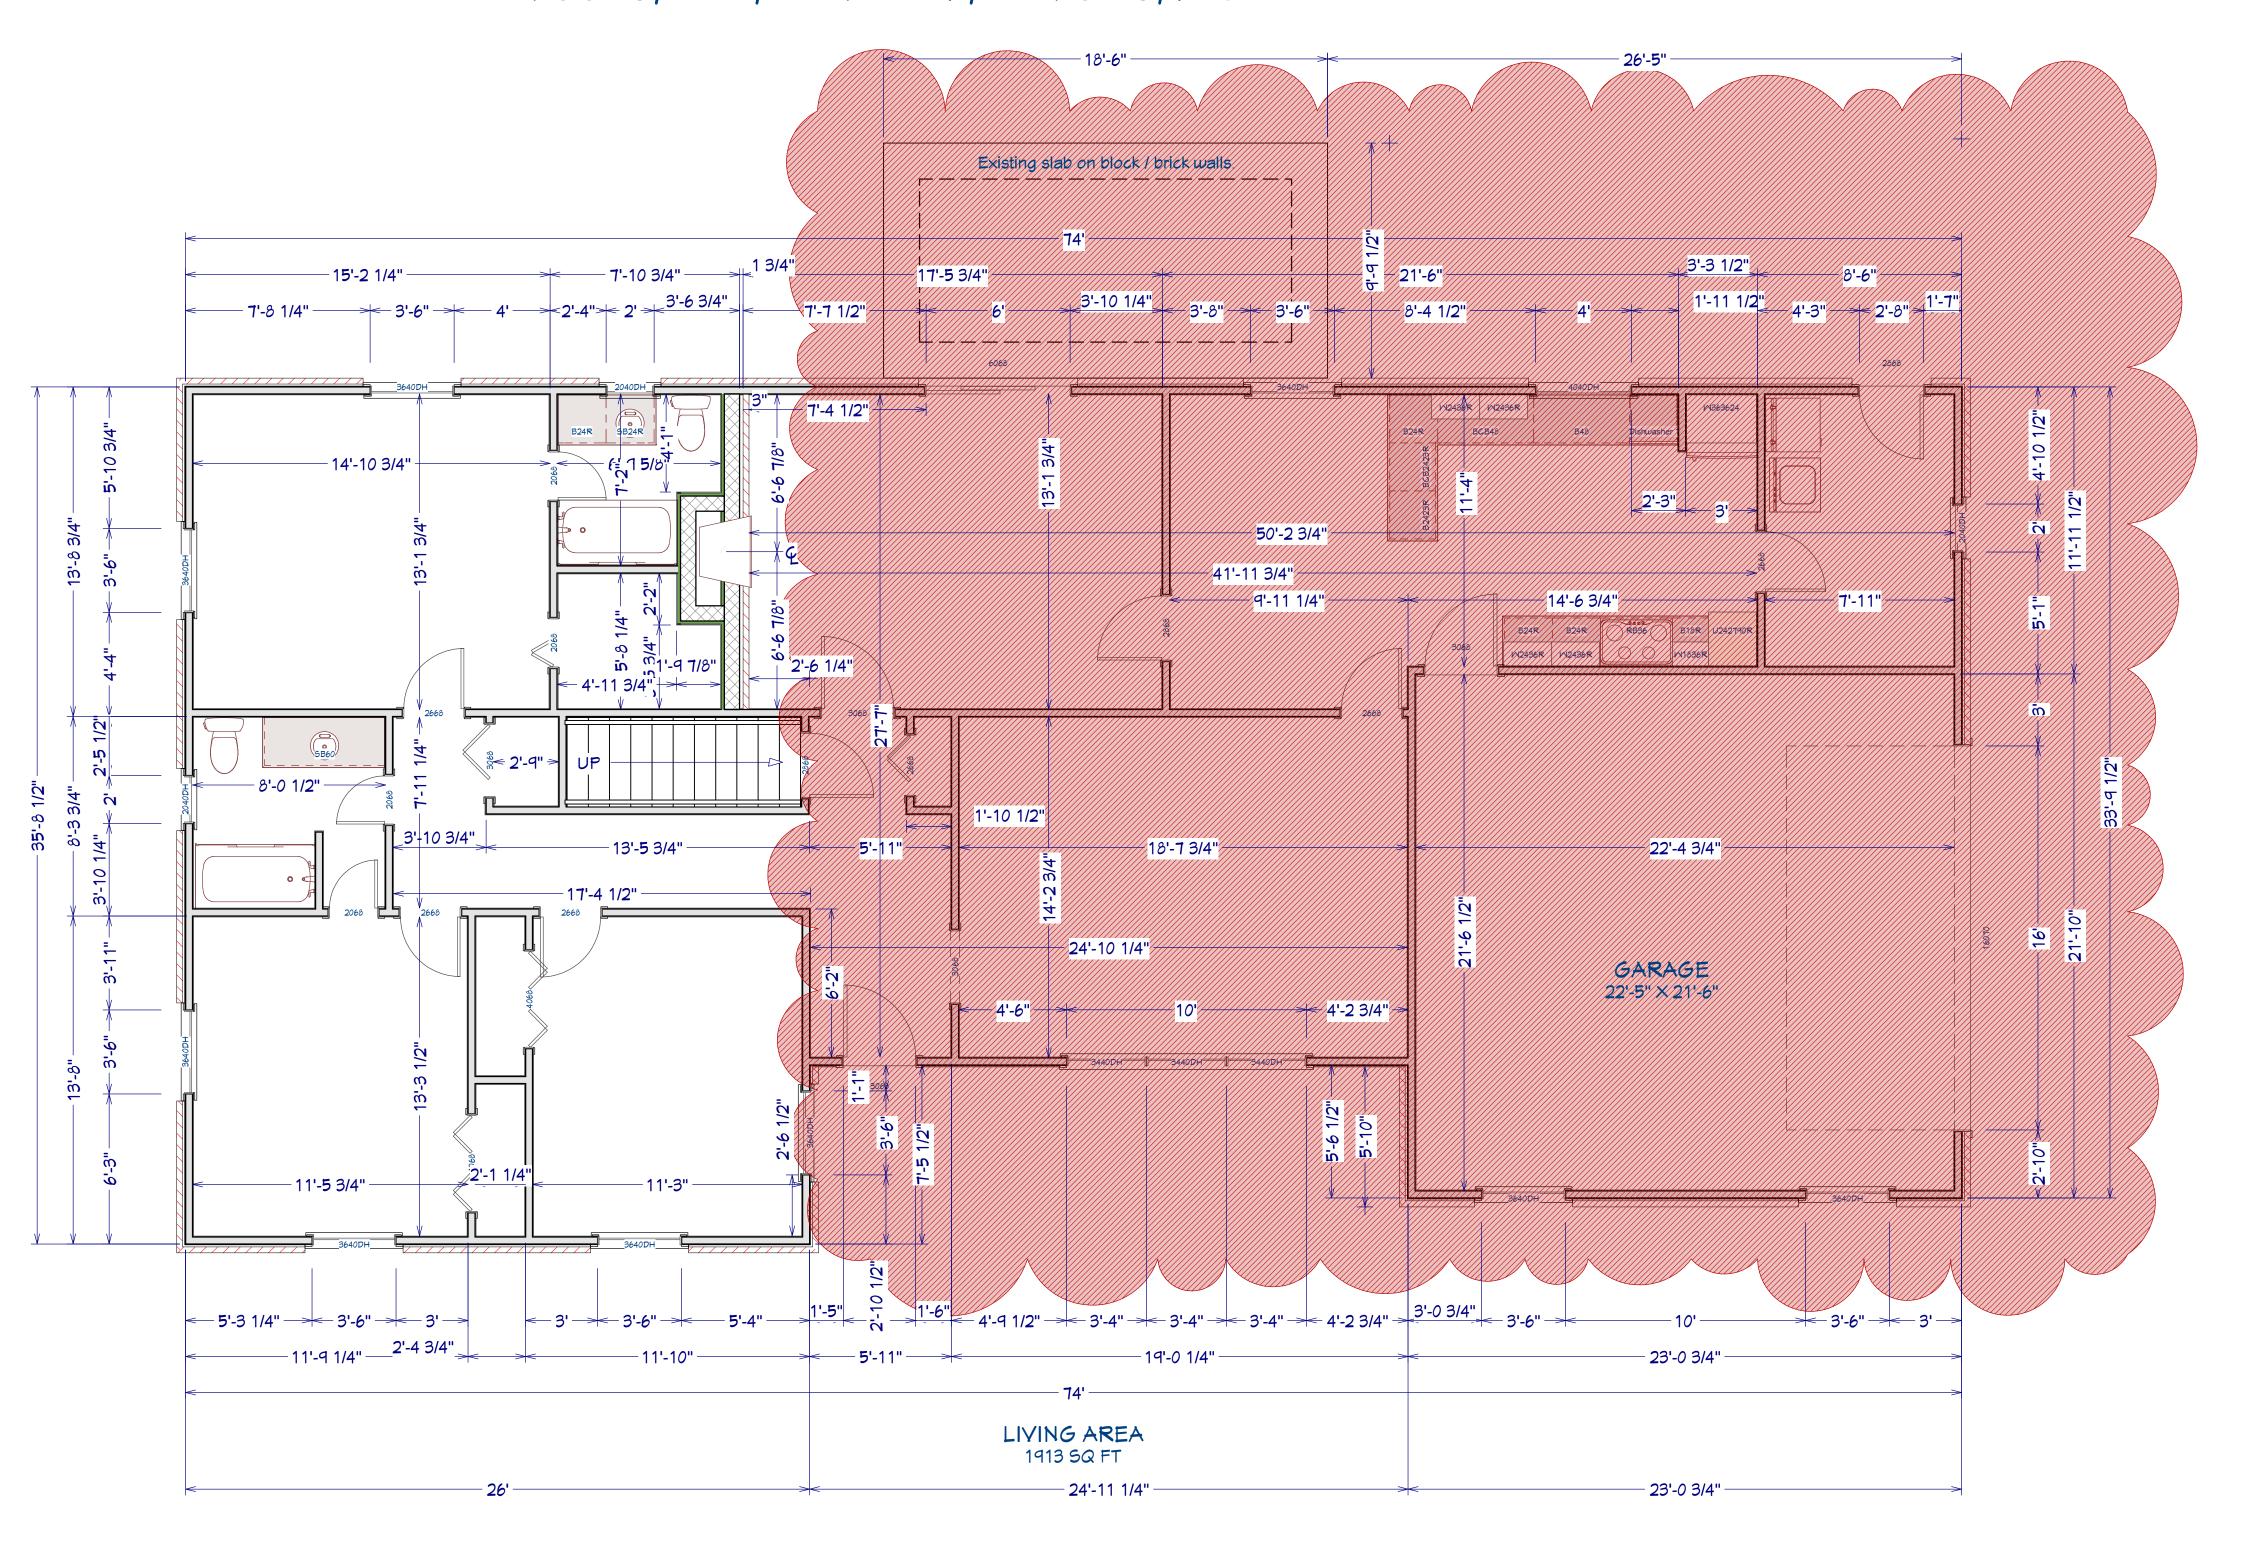

EXISTING FLOORPLAN

DEMO AREA - REMOVE CEILINGS, INTERIOR WALLS & PANELLING, ETC.

ALL AREAS - REMOVE CABINETS, PLUMBING FIXTURES, LIGHT FIXTURES, FLOORING, DOORS, TRIM, HARDWARE, WINDOWS, ETC.

EXISTING HOUSE / DEMO AREA