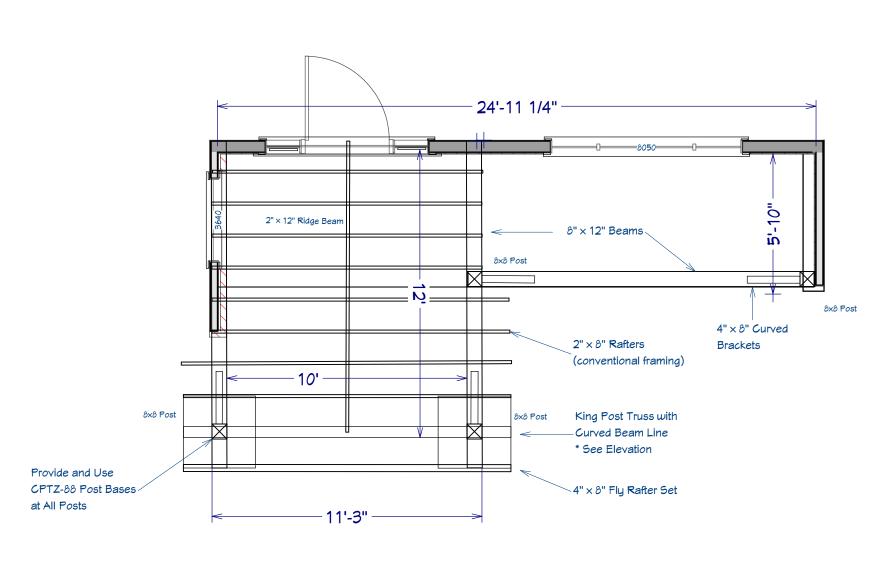

TIMBER DETAILS

New "Sistered" Rafters w/ New Timber Collar Ties

Timber Rear Porch

## 'Sistered' Rafters Bearing Closeup

Front Porch Timbers (See Elevation)

Timber @ Garage

703 Eagles Nest Road Maynesville, NC 28786

Dean & Cheryl Chouinard

DATE:

9/28/20

SCALE: 1/4" = 1