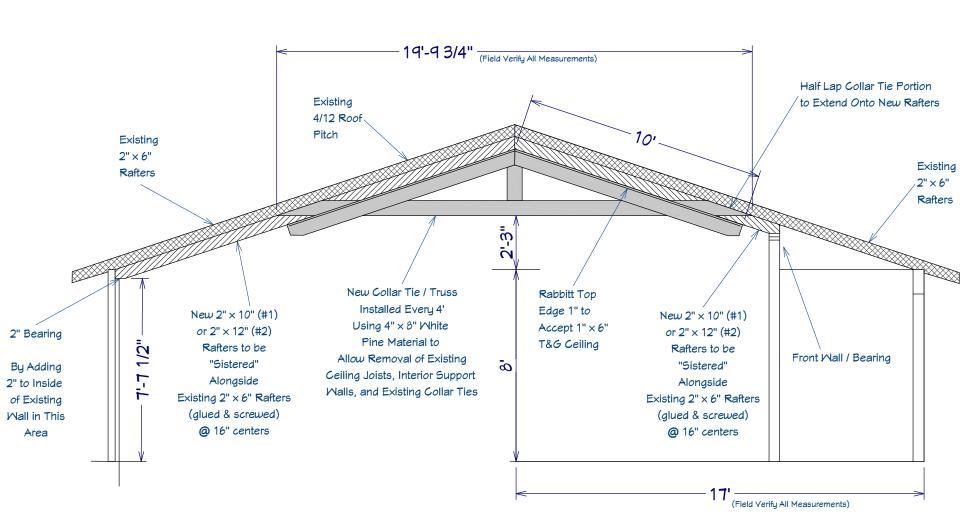

TIMBER DETAILS

New "Sistered" Rafters w/ New Timber Collar Ties

Timber Rear Porch

## 'Sistered' Rafters Bearing Closeup

Front Porch Timbers (See Elevation)

Timber @ Garage

703 Eagles Nest Road Maynesville, NC 28786

Dean & Cheryl Chouinard

DATE:

9/28/20

SCALE: 1/4" = 1