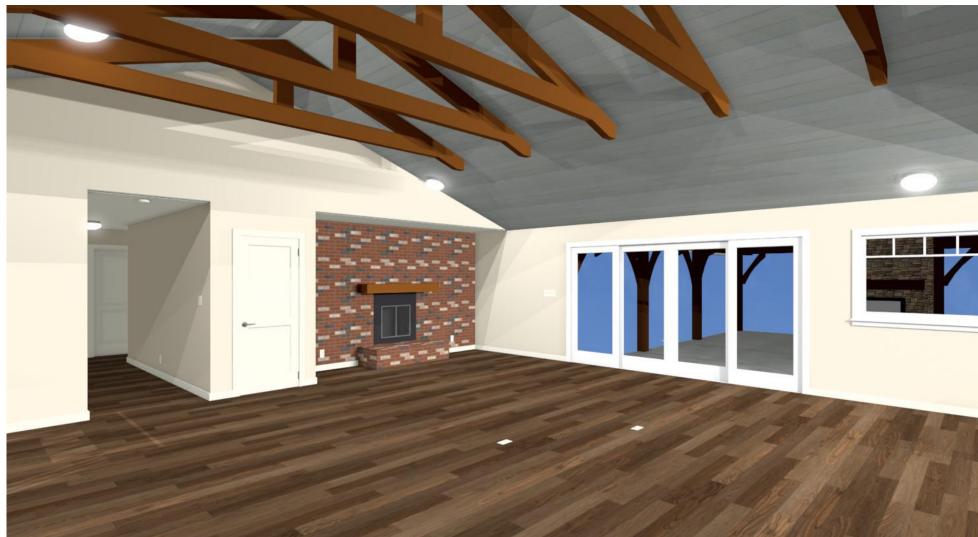

TIMBER DETAILS

New "Sistered" Rafters w/ New Timber Collar Ties

Timber Rear Porch

## 'Sistered' Rafters Bearing Closeup

Front Porch Timbers (See Elevation)

Timber @ Garage

703 Eagles Nest Road Maynesville, NC 28786

Dean & Cheryl Chouinard

DATE:

9/28/20

SCALE: 1/4" = 1