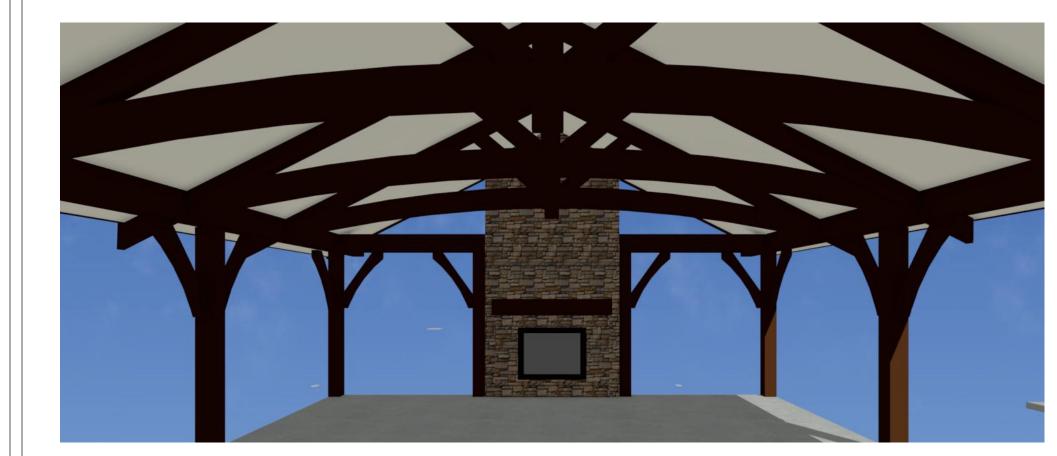

TIMBER DETAILS

New "Sistered" Rafters w/ New Timber Collar Ties

Timber Rear Porch

## 'Sistered' Rafters Bearing Closeup

Front Porch Timbers (See Elevation)

Timber @ Garage

703 Eagles Nest Road Maynesville, NC 28786

Dean & Cheryl Chouinard

DATE:

9/28/20

SCALE: 1/4" = 1