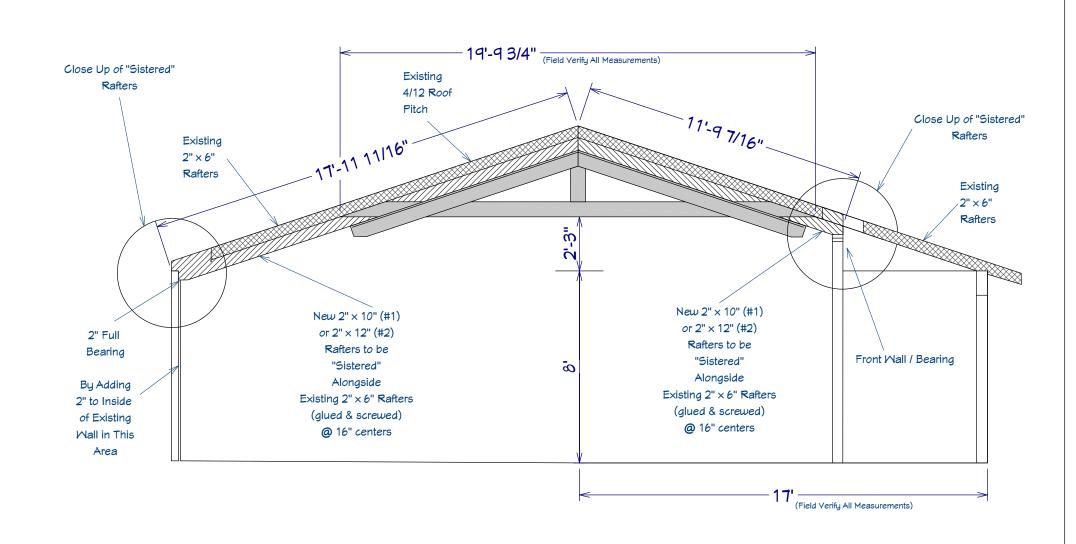

TIMBER DETAILS

New "Sistered" Rafters w/ New Timber Collar Ties

Timber Rear Porch

## 'Sistered' Rafters Bearing Closeup

Front Porch Timbers (See Elevation)

Timber @ Garage

703 Eagles Nest Road Maynesville, NC 28786

Dean & Cheryl Chouinard

DATE:

9/28/20

SCALE: 1/4" = 1