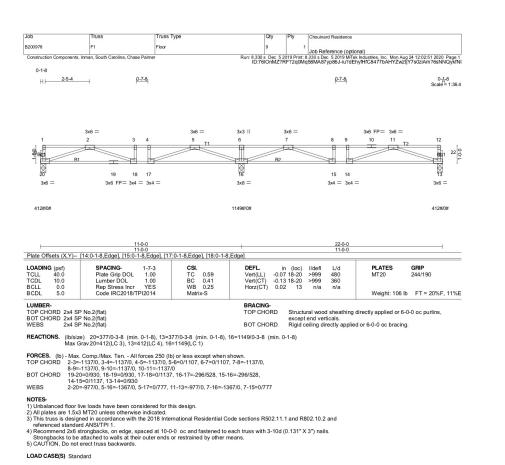

an & Cheryl

DATE:

9/28/20

SCALE:

1/4" = 1

SHEET:



Left Elevation



Exterior Elevation Right

NEW HOUSE / LEFT & RIGHT ELEVATIONS

Id NUMBER DATE REVISED BY DESCRIPT | |

Naynesville, NC 2

Dean & Cheryl

DATE:

9/28/20

SCALE:

1/4" = 1

SHEET:









TIMBER DETAILS



New "Sistered" Rafters w/ New Timber Collar Ties



Timber Rear Porch



## 'Sistered' Rafters Bearing Closeup



Front Porch Timbers (See Elevation)



Timber @ Garage



703 Eagles Nest Road Maynesville, NC 28786

Dean & Cheryl Chouinard

DATE:

9/28/20

SCALE: 1/4" = 1

SHEET:

SHEET:



REVISION TABLE
JER DATE REVISED BY DESCRIPTION

Naynesville, NC 2878

Dean & Cheryl Chouinard

DATE:

9/28/20

SCALE:

1/4" = 1

SHEET:

Floor Notes: 12" Deep 19.2 OC Shower area dropped 4.5"



Floor Trusses (Old Garage Area)



## Floor Engineering - Page 1



## Floor Engineering - Page 2



Floor Engineering - Page 3

(Old Garage Area)

FLOOR TRUSS LAYOUT

\*\* DRAWINGS ON THIS SHEET ARE NOT TO SCALE \*\*



Mindows

MINDOM SCHEDULE



0

DATE:

9/28/20

SCALE:

1/4" = 1

SHEET: